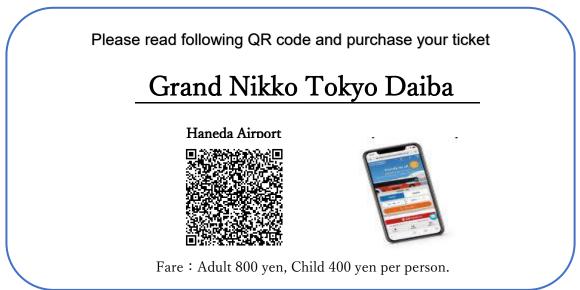

## How to purchase your bus tickets

Thank you for using Airport Limousine Bus.

We will introduce" Online Booking System" for buses departing from "Ariake/Odaiba Area" to the Haneda Airport . Passengers travelling to the Airport are requested to make a booking and payment via" Airport Limousine Bus Website" with their smartphone, etc.in advance, and come to the hotel bus stop at least five minutes before the bus departure time with the QR boarding ticket in hand.

- \* Boarding will commence from customers who have completed online payment.
- \* Customer using transport IC cards such as PASMO and SUICA should pay upon boarding on the day of your travel.(Advance bookings are not accepted for customers using cash, transport IC cards or coupons).
- \* You cannot board the bus when the bus seats are full due to a seating capacity.
- \* No refunds will be made to your boarding QR boarding ticket after you have missed the bus or once we have read.
- \* Hotel counter cannot accept changes or cancellations for bookings through online payments. Please make your changes or cancellations with yourself
- \* Your paper voucher issued by travel agency will be collected by our bus driver upon boarding
- \* If you have any inquiry, please contact Airport Limousine Bus Service Center.